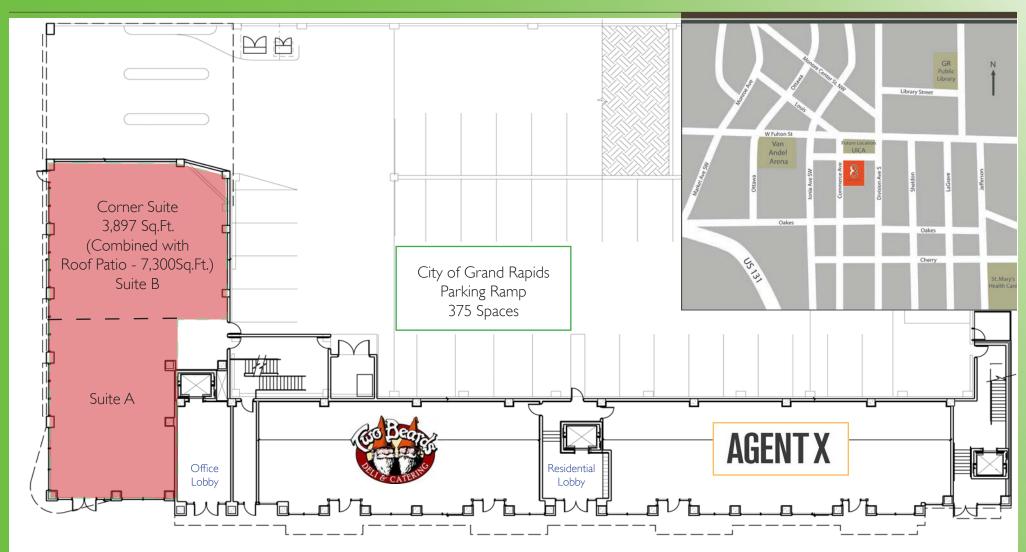

**Demographics for a 3 Min Drive Time** Median HH Income: \$33,772 Population: 147.317 30.2 Median Age:

Rental Rate (PSF NNN): \$14.00 - \$16.00 (with Roof Deck) \$12.50

Space Available:

High Profile Corner Suite 3,897 SF

Suite has split opporunity: 1,860 SF - A end cap

1.655 SF - B

Roof Deck 3,403 SF

Parking: Street and on-site parking Available: Vacant - Gray Shell

Information deemed reliable but not guaranteed.

www.mretail.com